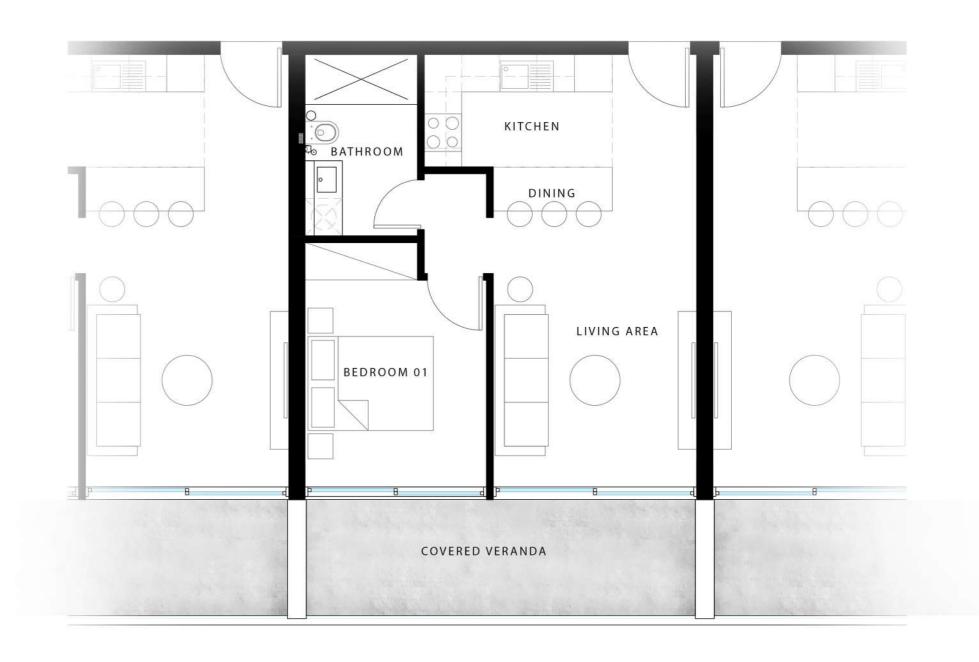

nge bars and various pla areas, appealing to people of all ages.







APHOS AIRPORT 19.6 KM

MEDICAL FACILIT'









APHOS CENTRE 800 M

BEACH 1.8 KM







#### PREMIUM APARTMENTS

VY CITY RESIDENCE offers two Blocks of one, two and three bedroom luxurious apartments. Designed as a gated community, both Blocks benefit from a large communal pool and beautifully landscaped gardens, including two breathtaking vertical green walls. The spacious apartments feature open plan layouts and contemporary inishes. Each apartment has a sophisticated automation system, covered parking space, arge covered verandas and VRV with underfloor heating and cooling system.





#### PREMIUM APARTMENTS | 3 BEDROOM









#### PREMIUM APARTMENTS | 2 BEDROOM







#### PREMIUM APARTMENTS | 1 BEDROOM















#### DNP | Property Group