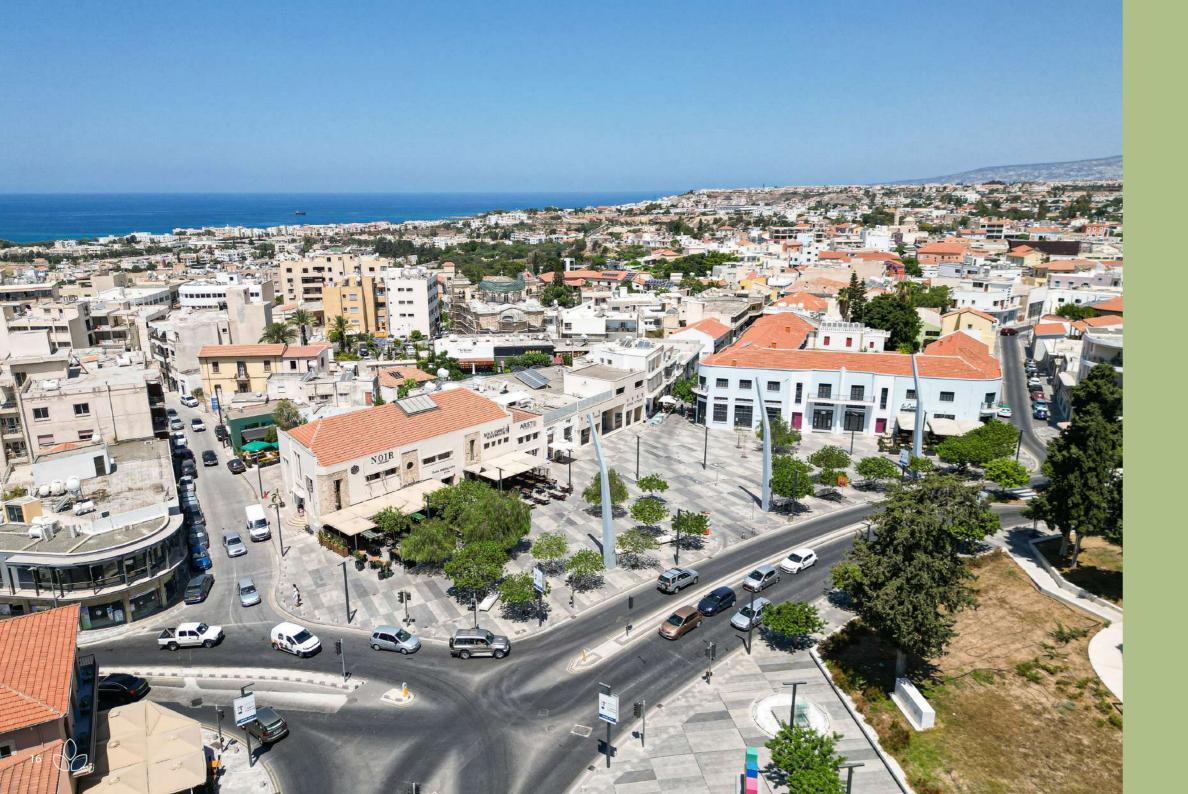

# THE AREA

Paphos Old Town is an important landmark of the city. This landmark provides plenty of activities during the day, and is the most vibrant and "alive" area of the city during night time. It is the main point for active nightlife whilst also providing calm play parks cafeterias and other amenities during the day-time.

The old town of Paphos has recently been revitalized with a brand new infastracture. This includes the new nearby Karavella Bus Terminal which connects the old town with the rest of the city and all other major cities in Cyprus, the rennovated Markideion Theatre and numerous refurbished walkways with pedestrian streets, new squares and even indoor and outdoor event spaces.