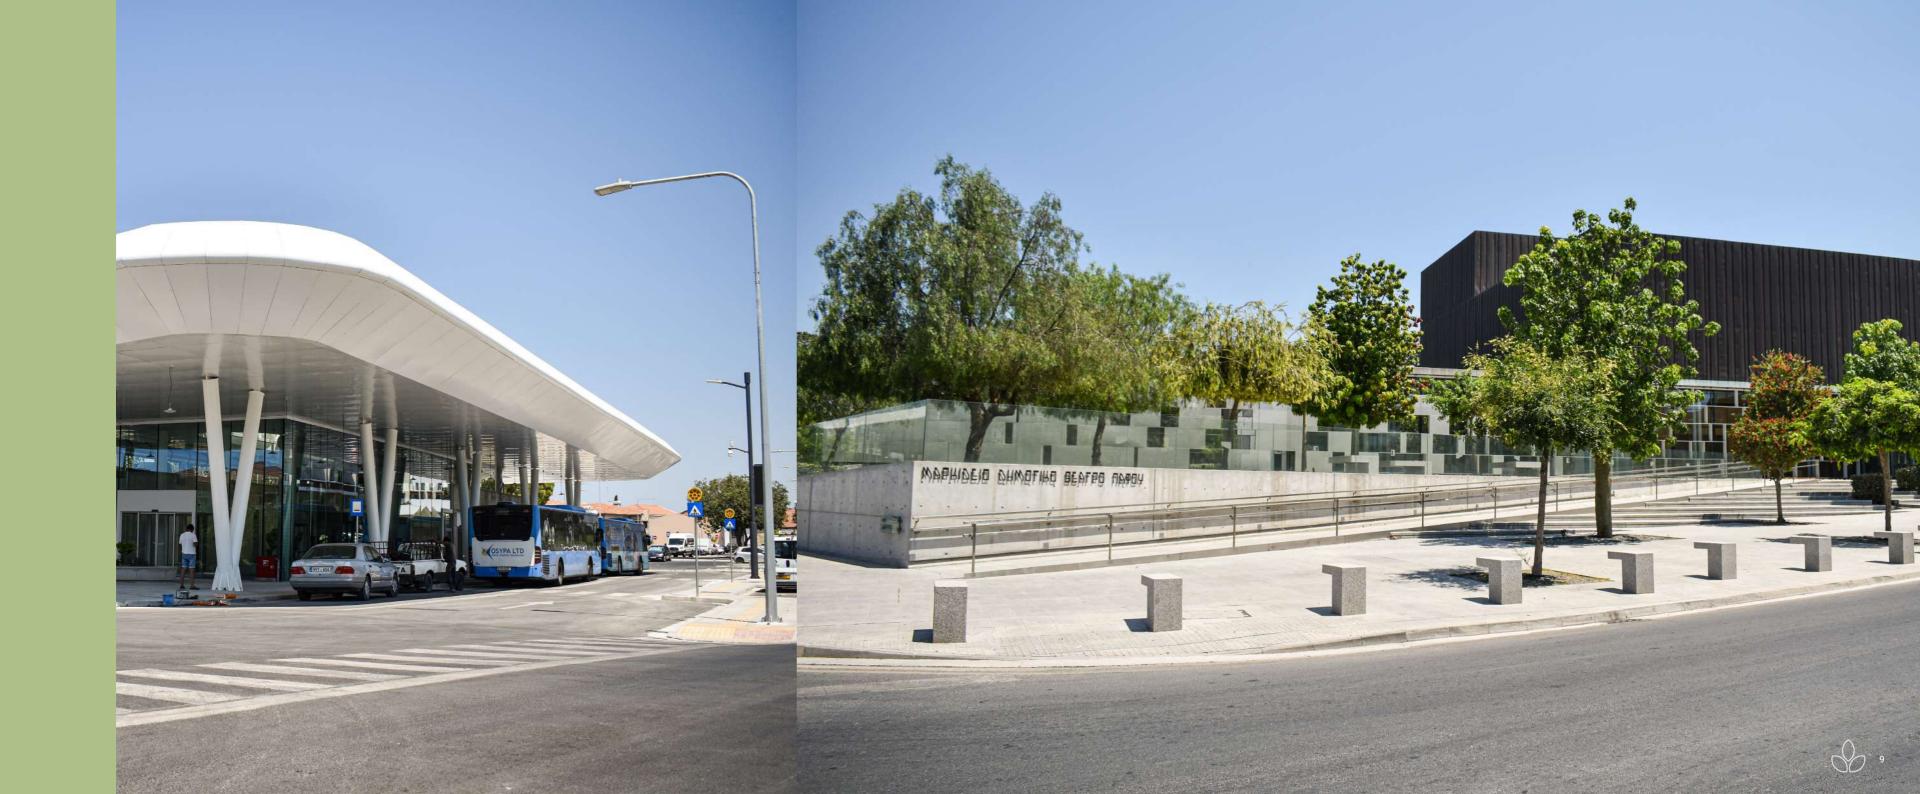

The old town of Paphos has recently been revitalized with a brand new infastracture. This includes the new nearby Karavella Bus Terminal which connects the old town with the rest of the city and all other major cities in Cyprus, the rennovated Markideion Theatre and numerous refurbished walkways with pedestrian streets, new squares and even indoor and outdoor event spaces.