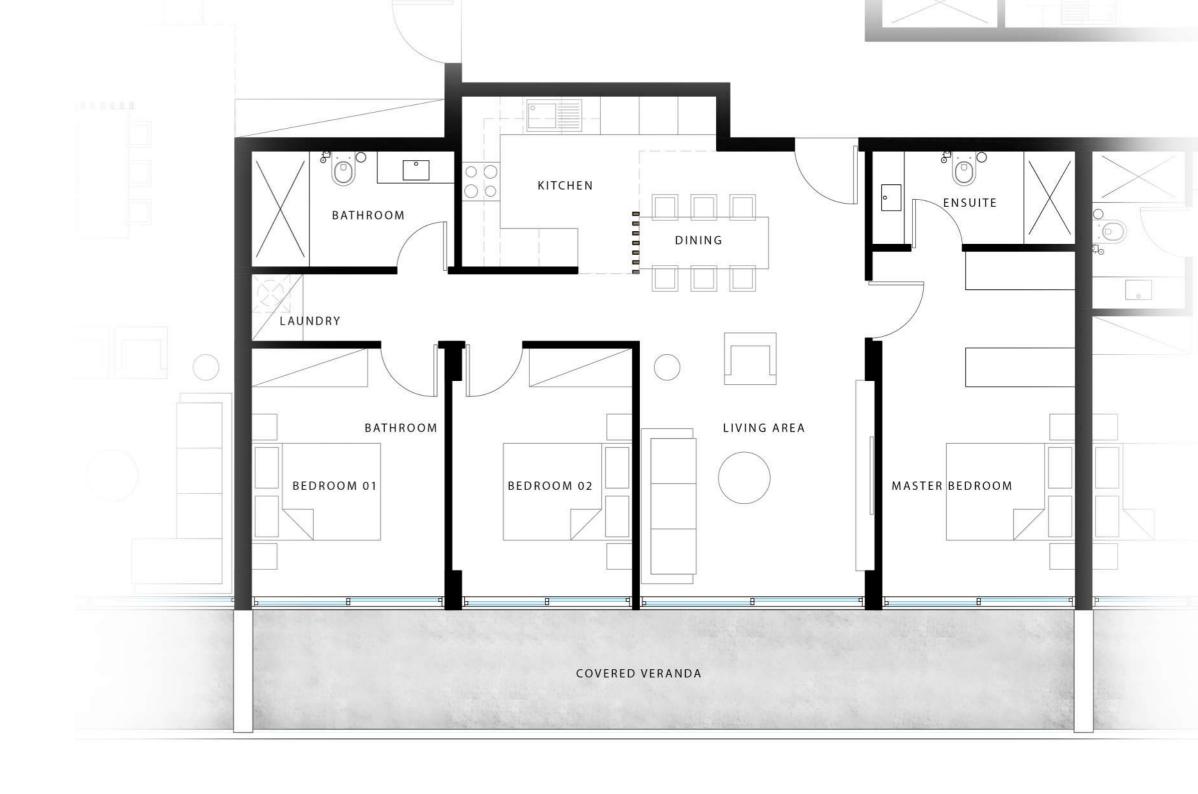

#### PREMIUM APARTMENTS

VY CITY RESIDENCE offers two Blocks of one, two and three bedroom luxurious apartments. Designed as a gated community, both Blocks benefit from a large communal pool and beautifully landscaped gardens, including two breathtaking vertical green walls. The spacious apartments feature open plan layouts and contemporary inishes. Each apartment has a sophisticated automation system, covered parking space, arge covered verandas and VRV with underfloor heating and cooling system.

#### PREMIUM APARTMENTS | 3 BEDROOM