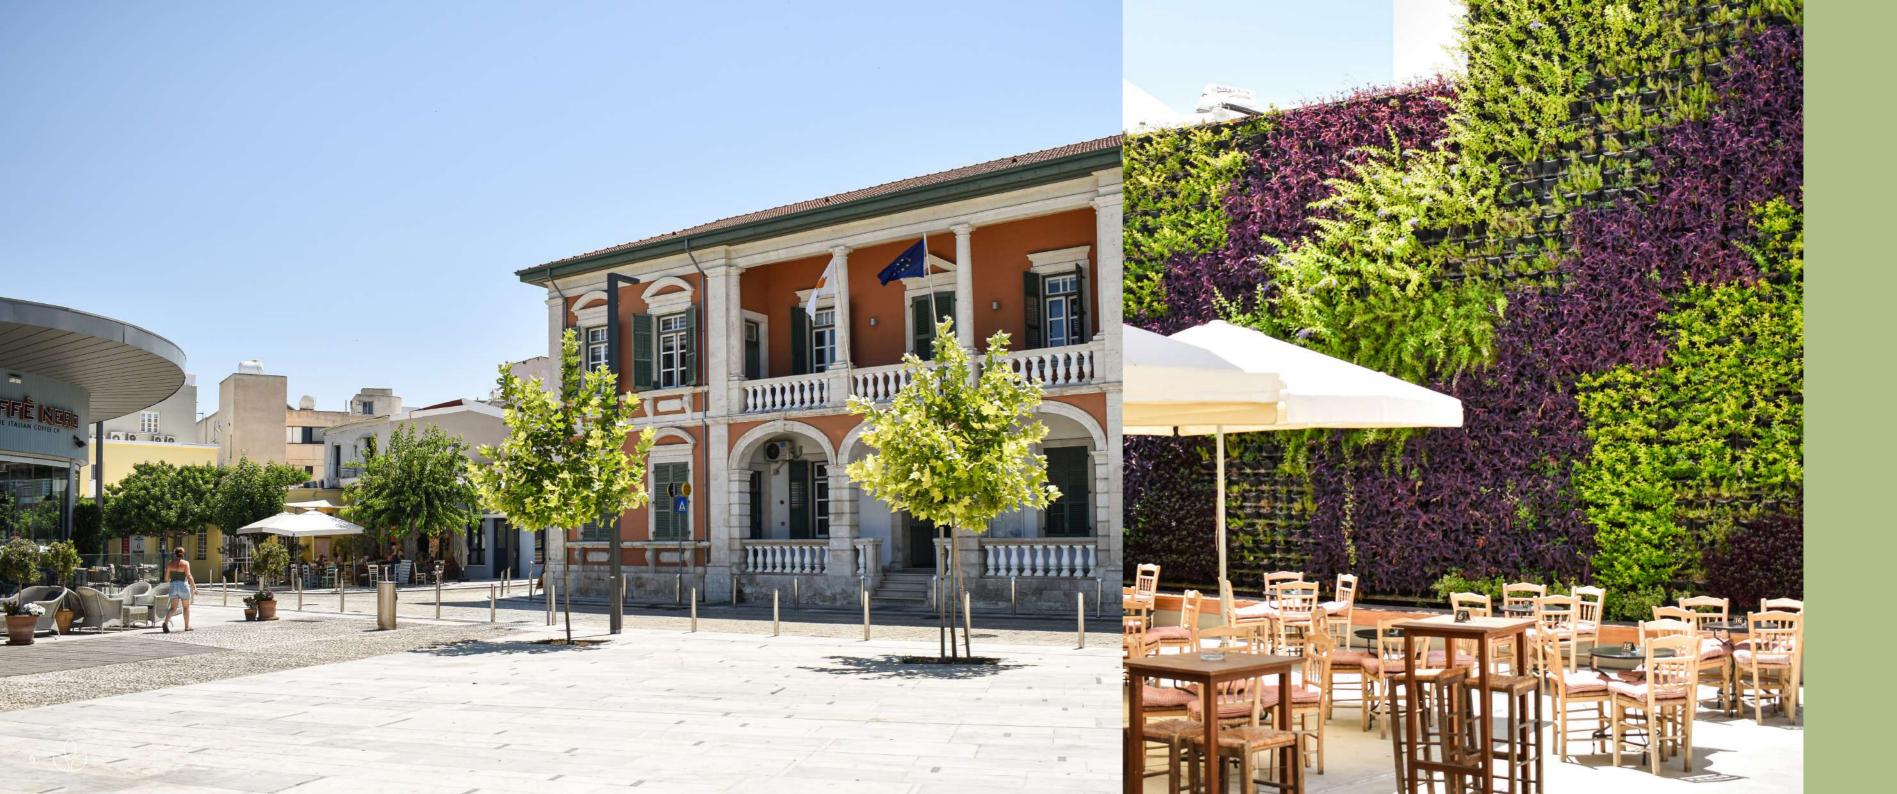

# THE AREA

Paphos Old Town is an important landmark of the city. This landmark provides plenty of activities during the day, and is the most vibrant and "alive" area of the city during night time. It is the main point for active nightlife whilst also providing calm play parks cafeterias and other amenities during the day-time.

The old town of Paphos has recently been revitalized with a brand new infastracture. This includes the new nearby Karavella Bus Terminal which connects the old town with the rest of the city and all other major cities in Cyprus, the rennovated Markideion Theatre and numerous refurbished walkways with pedestrian streets, new squares and even indoor and outdoor event spaces.